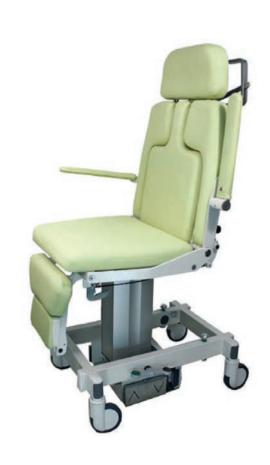

## AK 5010 MBS MAMMOGRAPHY CHAIR

Patient chair for transport and positioning of patients during mammography screenings and stereotactic procedures.

## **FEATURES**

- Easy ingress with back rest up right
- Arm rests fold away
- Foot support folds away
- Individually adjustable backrest segments and arm supports for lateral orientation "park bench position"
- Suitable for seated up or laying down procedures
- Technical Data

Central Lock & Steer castors

Patient Lift Capacity
AK 5010: **300 pounds**AK 5010H: **550 pounds**Chair Width: **30 inches**Chair Weight: **190 pounds** 

- The head rest is height adjustable and slides sideways
- The headrest and the 2 segments of the backrest are individually adjustable
- The back board is adjustable
- Safe and comfortable support in "park bench" position
- In critical situations the Trendelenburg position is available in just seconds