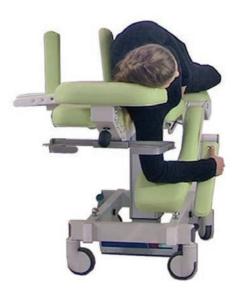

## **FEATURES**

- Easy ingress with back rest up right
- Arm rests fold away
- Foot support folds away
- Individually adjustable backrest segments and arm supports for lateral orientation "park bench position"
- Suitable for seated up or laying down procedures
- Technical Data

Central Lock & Steer castors

Patient Lift Capacity
AK 5010: **300 pounds**AK 5010H: **550 pounds**Chair Width: **30 inches**Chair Weight: **190 pounds** 

- The head rest is height adjustable and slides sideways
- The headrest and the 2 segments of the backrest are individually adjustable
- The back board is adjustable
- Safe and comfortable support in "park bench" position
- In critical situations the Trendelenburg position is available in just seconds