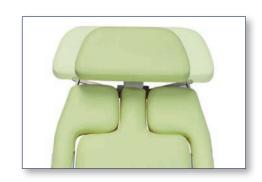

Central Lock & Steer castors

Patient Lift Capacity
AK 5010: **300 pounds**AK 5010H: **550 pounds**Chair Width: **30 inches**Chair Weight: **190 pounds** 

- The head rest is height adjustable and slides sideways
- The headrest and the 2 segments of the backrest are individually adjustable
- The back board is adjustable
- Safe and comfortable support in "park bench" position
- In critical situations the Trendelenburg position is available in just seconds

Entry Height (Low): 27 inches
Standing Height (High): 39 inches
Park Bench Arm range: 40 degrees
Headrest Up/Down Adjustment: 6 inches
Headrest Side to Side Adjustment: 5 inches