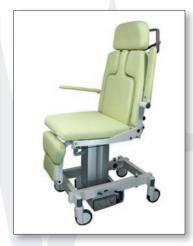

## **FEATURES**

- Easy ingress with back rest up right
- Arm rests fold away
- Foot support folds away
- Individually adjustable backrest segments and arm supports for lateral orientation "park bench position"
- Suitable for seated up or laying down procedures
- Technical Data

Central Lock & Steer castors

Patient Lift Capacity
AK 5010: **300 pounds**AK 5010H: **550 pounds**Chair Width: **30 inches**Chair Weight: **190 pounds** 

- The head rest is height adjustable and slides sideways
- The headrest and the 2 segments of the backrest are individually adjustable
- The back board is adjustable
- Safe and comfortable support in "park bench" position
- In critical situations the Trendelenburg position is available in just seconds