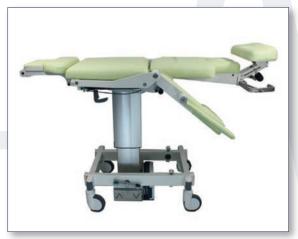

## AK 5010 MBS MAMMOGRAPHY CHAIR

Patient chair for transport and positioning of patients during mammography screenings and stereotactic procedures.

## **FEATURES**

- Easy ingress with back rest up right
- Arm rests fold away
- Foot support folds away
- Individually adjustable backrest segments and arm supports for lateral orientation "park bench position"
- Suitable for seated up or laying down procedures
- Technical Data

Central Lock & Steer castors

Patient Lift Capacity
AK 5010: **300 pounds**AK 5010H: **550 pounds**Chair Width: **30 inches**Chair Weight: **190 pounds** 

- The head rest is height adjustable and slides sideways
- The headrest and the 2 segments of the backrest are individually adjustable
- The back board is adjustable
- Safe and comfortable support in "park bench" position
- In critical situations the Trendelenburg position is available in just seconds

Entry Height (Low): 27 inches
Standing Height (High): 39 inches
Park Bench Arm range: 40 degrees
Headrest Up/Down Adjustment: 6 inches
Headrest Side to Side Adjustment: 5 inches