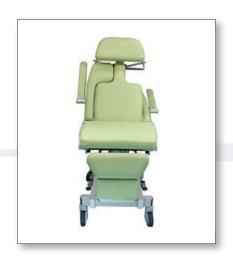

## AK 5010 MBS MAMMOGRAPHY CHAIR

Patient chair for transport and positioning of patients during mammography screenings and stereotactic procedures.

## **FEATURES**

- Easy ingress with back rest up right
- Arm rests fold away
- Foot support folds away
- Individually adjustable backrest segments and arm supports for lateral orientation "park bench position"
- Suitable for seated up or laying down procedures
- Technical Data

Central Lock & Steer castors

Patient Lift Capacity
AK 5010: **300 pounds**AK 5010H: **550 pounds**Chair Width: **30 inches**Chair Weight: **190 pounds** 

- The head rest is height adjustable and slides sideways
- The headrest and the 2 segments of the backrest are individually adjustable
- The back board is adjustable
- Safe and comfortable support in "park bench" position
- In critical situations the Trendelenburg position is available in just seconds