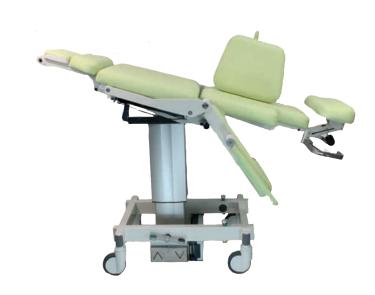

## **FEATURES**

- Easy ingress with back rest up right
- Arm rests fold away
- Foot support folds away
- Individually adjustable backrest segments and arm supports for lateral orientation "park bench position"
- Suitable for seated up or laying down procedures
- Technical Data

Central Lock & Steer castors

Patient Lift Capacity
AK 5010: **300 pounds**AK 5010H: **550 pounds**Chair Width: **30 inches**Chair Weight: **190 pounds** 

- The head rest is height adjustable and slides sideways
- The headrest and the 2 segments of the backrest are individually adjustable
- The back board is adjustable
- Safe and comfortable support in "park bench" position
- In critical situations the Trendelenburg position is available in just seconds

Entry Height (Low): 27 inches
Standing Height (High): 39 inches
Park Bench Arm range: 40 degrees
Headrest Up/Down Adjustment: 6 inches
Headrest Side to Side Adjustment: 5 inches