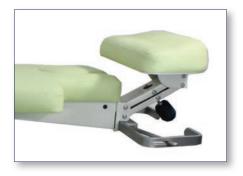

## **FEATURES**

- Easy ingress with back rest up right
- Arm rests fold away
- Foot support folds away
- Individually adjustable backrest segments and arm supports for lateral orientation "park bench position"
- Suitable for seated up or laying down procedures
- Technical Data